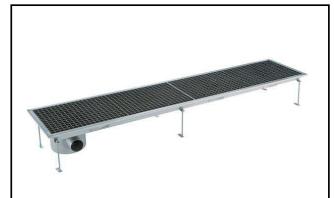

Floor Drains and Collecting Tanks
Floor Drain with Stainless Steel Grate
and Side Drain - Horizontal outlet
400x1850 mm

| ITEM #  |
|---------|
| MODEL # |
| NAME #  |
|         |
| SIS #   |
| AIA#    |

328059 (FDC40185)

Floor Drainage Channel with stainless steel grate, side drain - horizontal outlet, 400x1850

#### Item No.

Constructed in 304 AISI stainless steel. Collecting tank with side siphon and horizontal drain pipe. Anti-slip mesh grate.

#### Construction

- Anti-slip mesh 25x25 mm grating, h=25 mm, 1.5 mm in thickness.
- Constructed entirely in 304 AISI stainless steel.
- Adjustable leveling feet.
- Collecting tanks available with horizontal drain pipe.