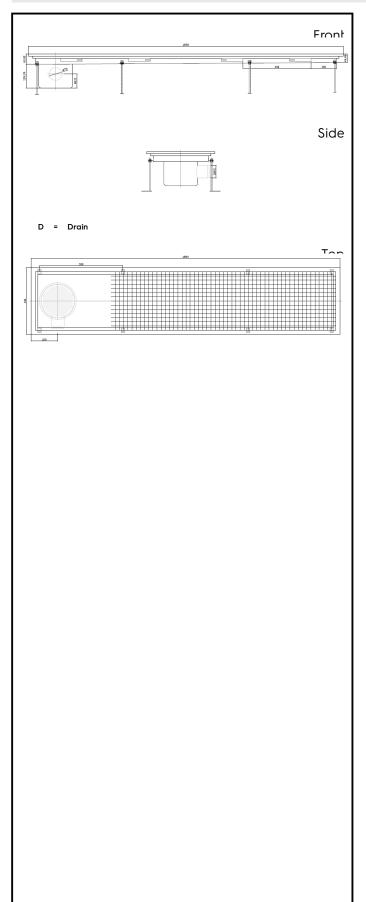

Floor Drains and Collecting Tanks
Floor Drain with Stainless Steel Grate
and Side Drain - Horizontal outlet
400x1850 mm

| ITEM #  |
|---------|
| MODEL # |
| NAME #  |
|         |
| SIS #   |
| AIA#    |

328059 (FDC40185)

Floor Drainage Channel with stainless steel grate, side drain - horizontal outlet, 400x1850

### **Key Information:**

External dimensions, Width:

328059 (FDC40185) 1850 mm External dimensions, Depth: 400 mm External dimensions, Height: 200 mm Net weight: 30 kg